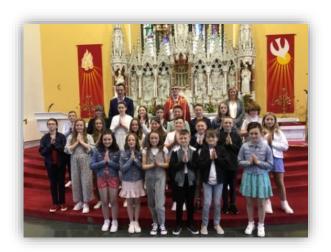

- Primary 7 children receive the Sacrament of Confirmation
- SENCO internal trawl: Mr Doherty to take up post in September 2021
- Executive officer interviews held
- £1000 raised for The Red Cross to assist the people of India due to the pandemic
- Primary 7 children visit Carrowmena, Limavady for a day of outdoor activities